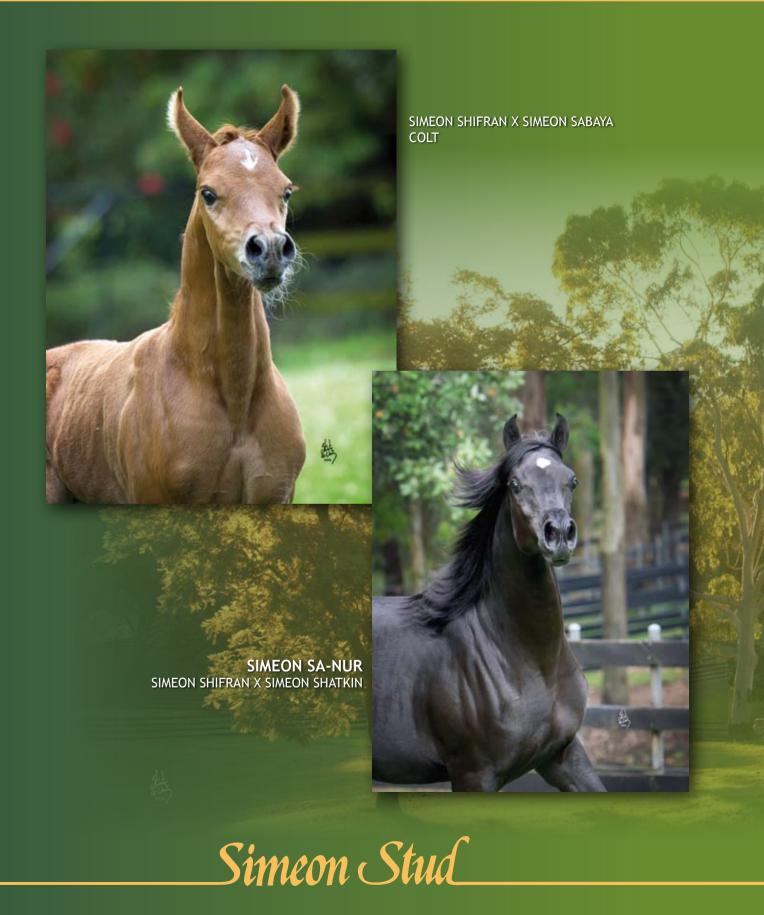

## Simeon Shifran

by Simeon Stud
photos by Stuart Vesty

Simeon Stud's foaling season is nearing a close for 2011. We have had 3 very nice colts born this season. The first is a colt by Anaza Bay Shahh and out of Simeon Saadia (Imperial Madaar x Simeon Saada by Asfour). We also have a Colt by Imperial Madaar and out of our exotic Simeon Sepharad (Asfour x Simeon Saada by Asfour). These two colts will remain at Simeon Stud. We also have the first colt by our young Asfour son Simeon Shifran and out of Simeon Sabaya (Anaza Bay Shahh x Simeon Sibolet by Asfour). This colt is liver chestnut and traces back to the superb race horse Ramses Fayek.

Simeon Shifran has surpassed our expectations as a sire. He started off with a tall black beauty out of Simeon Shatkin and has also produced fillies out of Simeon Sepharad, MB Sahammena (Tammen x Egyptian Saphire) and Simeon Seda (MB Talmaar x Raffaalaa by Dalul). We are still waiting on 2 additional foals from Shifran out of the new Montasar daughters Mussallah and El Dahma.