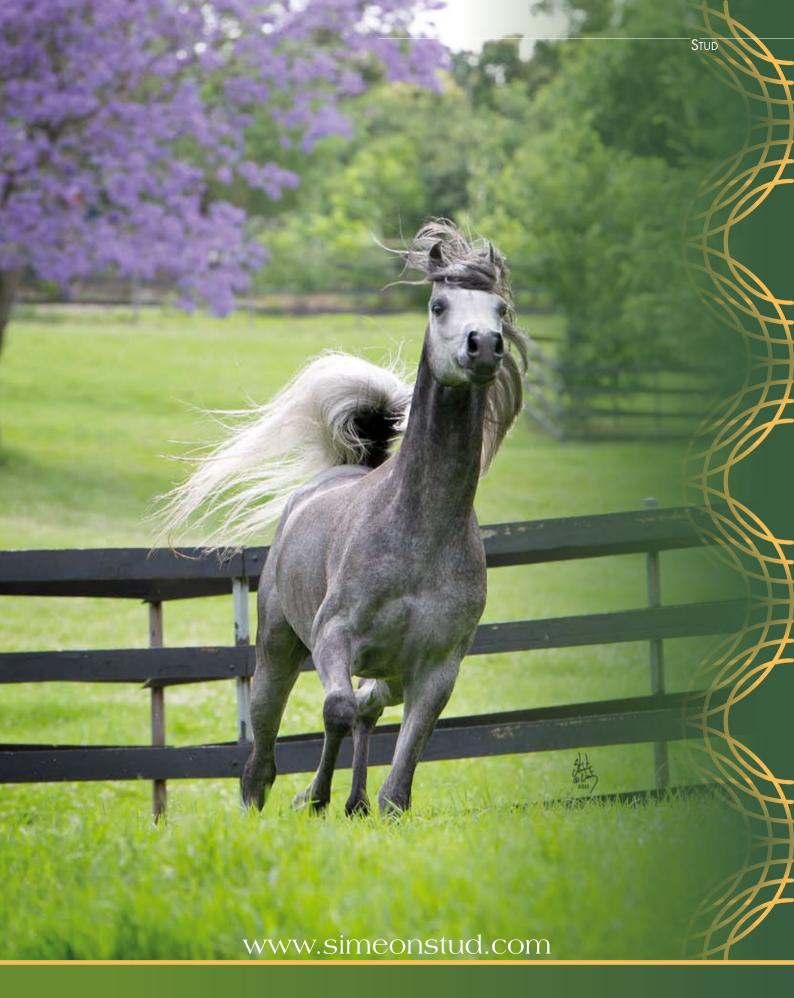

## Simeon Shifran

by Simeon Stud
photos by Stuart Vesty

Simeon Stud's foaling season is nearing a close for 2011. We have had 3 very nice colts born this season. The first is a colt by Anaza Bay Shahh and out of Simeon Saadia (Imperial Madaar x Simeon Saada by Asfour). We also have a Colt by Imperial Madaar and out of our exotic Simeon Sepharad (Asfour x Simeon Saada by Asfour). These two colts will remain at Simeon Stud. We also have the first colt by our young Asfour son Simeon Shifran and out of Simeon Sabaya (Anaza Bay Shahh x Simeon Sibolet by Asfour). This colt is liver chestnut and traces back to the superb race horse Ramses Fayek.