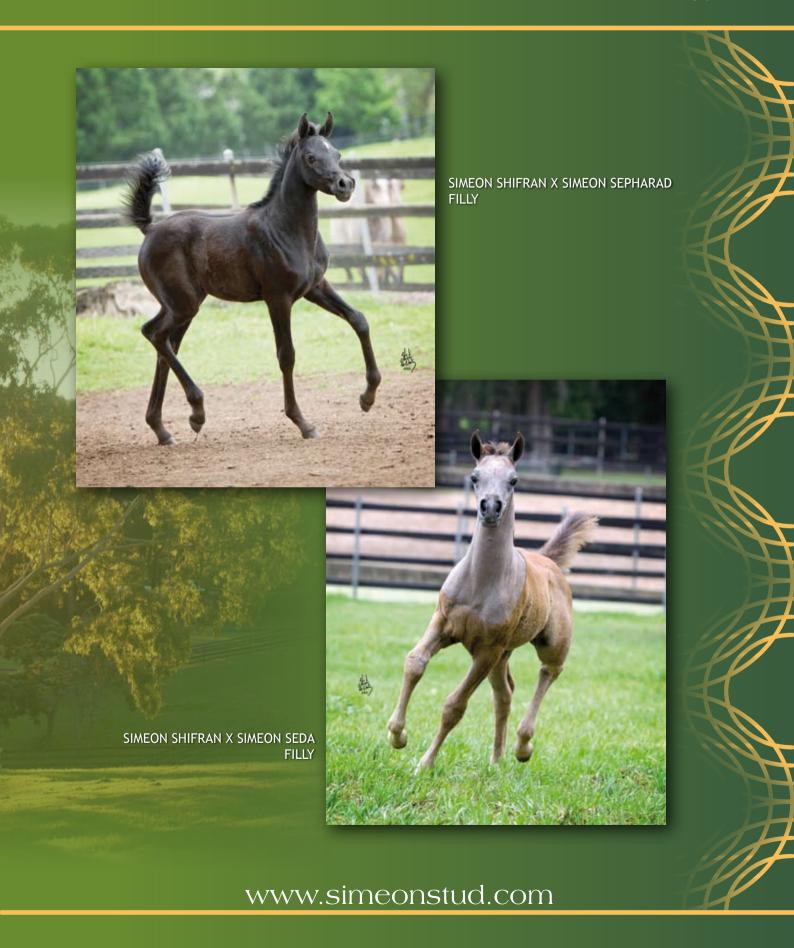

Simeon Shifran has surpassed our expectations as a sire. He started off with a tall black beauty out of Simeon Shatkin and has also produced fillies out of Simeon Sepharad, MB Sahammena (Tammen x Egyptian Saphire) and Simeon Seda (MB Talmaar x Raffaalaa by Dalul). We are still waiting on 2 additional foals from Shifran out of the new Montasar daughters Mussallah and El Dahma.

We also have and exquisite Imperial Madaar filly out of Simeon Sepharad and are eagerly awaiting an Imperial Madaar out of Simeon Salome(Asfour X Simeon Safanad by Sankt Georg).

Rounding out the 2011 foals is a lovely filly by Simeon Sahron(Imperial Madaar x Simeon Setavi by Simeon Sadik) out of Simeon Samra (Asfor x Simeon Shavit by Anaza Bay Shahh), and the long awaited Immesmerize foal out of Simeon Sumaq(MB Mayal x Simeon Sibolet). We have been truly blessed this year.