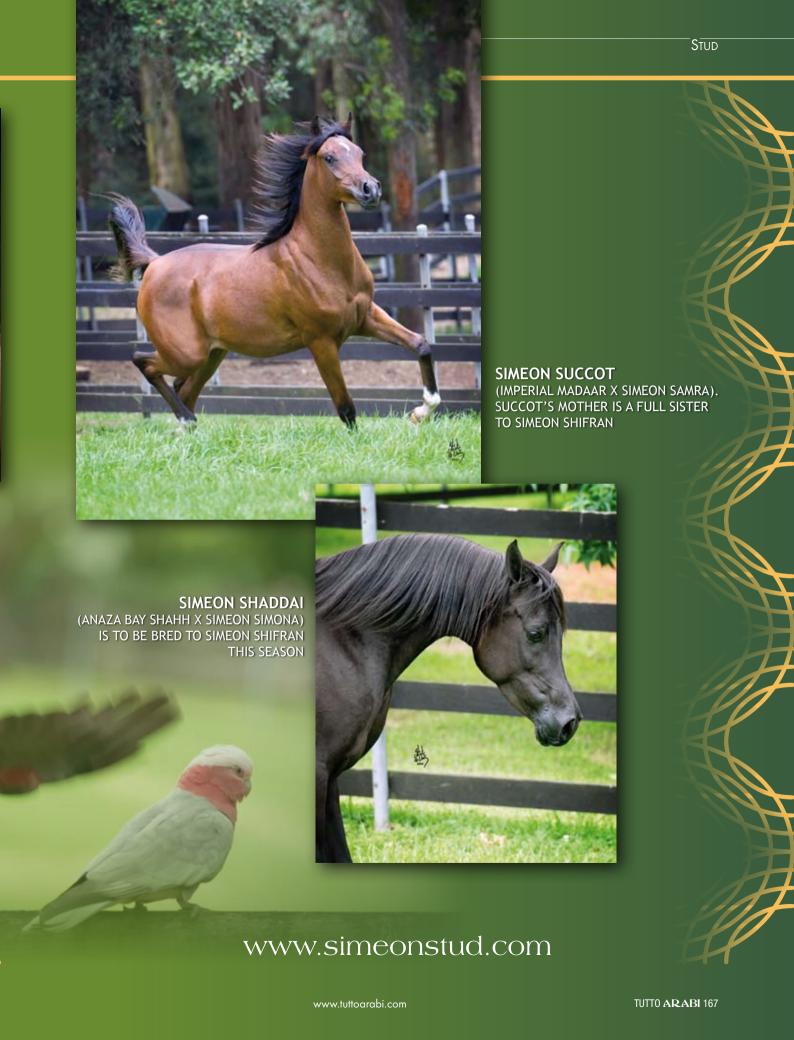

## Simeon Shifran

by Simeon Stud
photos by Stuart Vesty

Simeon Stud's foaling season is nearing a close for 2011. We have had 3 very nice colts born this season. The first is a colt by Anaza Bay Shahh and out of Simeon Saadia (Imperial Madaar x Simeon Saada by Asfour). We also have a Colt by Imperial Madaar and out of our exotic Simeon Sepharad (Asfour x Simeon Saada by Asfour). These two colts will remain at Simeon Stud. We also have the first colt by our young Asfour son Simeon Shifran and out of Simeon Sabaya (Anaza Bay Shahh x Simeon Sibolet by Asfour). This colt is liver chestnut and traces back to the superb race horse Ramses Fayek.

Simeon Shifran has surpassed our expectations as a sire. He started off with a tall black beauty out of Simeon Shatkin and has also produced fillies out of Simeon Sepharad, MB Sahammena (Tammen x Egyptian Saphire) and Simeon Seda (MB Talmaar x Raffaalaa by Dalul). We are still waiting on 2 additional foals from Shifran out of the new Montasar daughters Mussallah and El Dahma.