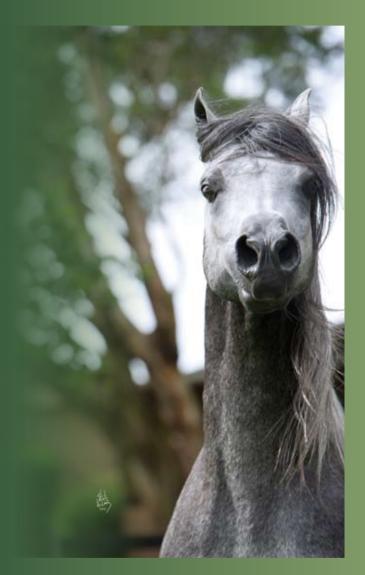

## Simeon Shifran

by Simeon Stud
photos by Stuart Vesty

Simeon Stud's foaling season is nearing a close for 2011. We have had 3 very nice colts born this season. The first is a colt by Anaza Bay Shahh and out of Simeon Saadia (Imperial Madaar x Simeon Saada by Asfour). We also have a Colt by Imperial Madaar and out of our exotic Simeon Sepharad (Asfour x Simeon Saada by Asfour). These two colts will remain at Simeon Stud. We also have the first colt by our young Asfour son Simeon Shifran and out of Simeon Sabaya (Anaza Bay Shahh x Simeon Sibolet by Asfour). This colt is liver chestnut and traces back to the superb race horse Ramses Fayek.